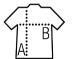

#### **Available sizes**

| Sizes | XS    | S     | М     | L     | XL    | XXL   |
|-------|-------|-------|-------|-------|-------|-------|
| A/B   | 61/39 | 63/42 | 65/45 | 67/48 | 69/51 | 71/54 |