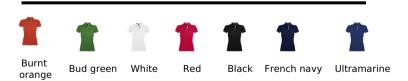

# SOL'S PORTLAND WOMEN



WOMEN'S POLO SHIRT

00575





#### Quality

PIQUÉ 200 100% Ringspun cotton Rib 1x1 collar and cuffs Reinforcing contrasted tape on neck

#### **Style**

Short sleeves
Pearlised 4 button placket
Contrasting cuff tag and tape in button
placket
Cut and sewn
Fitted cut
Spare button on the inside seam

#### **Available sizes**



| Sizes | XS    | S     | М     | L     | XL    | XXL   |
|-------|-------|-------|-------|-------|-------|-------|
| A/B   | 61/39 | 63/42 | 65/45 | 67/48 | 69/51 | 71/54 |

### **Available colours**



#### **Packaging**

Carton size: 60 x 39 x 30 cm

Weight per 9.00 kg

## **Related products**