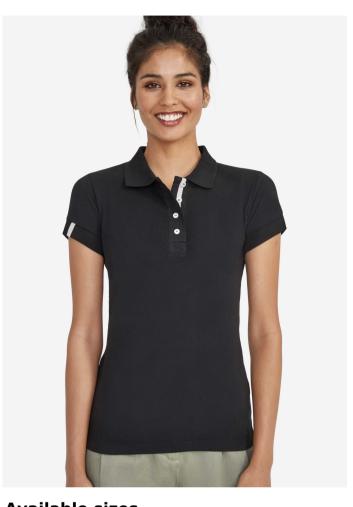

# SOL'S PORTLAND WOMEN

WOMEN'S POLO SHIRT

00575

#### Quality

PIQUÉ 200 100% Ringspun cotton Rib 1x1 collar and cuffs Reinforcing contrasted tape on neck

#### **Style**

Short sleeves
Pearlised 4 button placket
Contrasting cuff tag and tape in button
placket
Cut and sewn
Fitted cut
Spare button on the inside seam