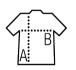

#### **Available sizes**

| Sizes | S     | М     | L     | XL    | XXL   | 3XL   | 4XL   | 5XL   |
|-------|-------|-------|-------|-------|-------|-------|-------|-------|
| A/B   | 69/54 | 70/57 | 71/60 | 72/63 | 73/66 | 74/69 | 75/72 | 76/75 |