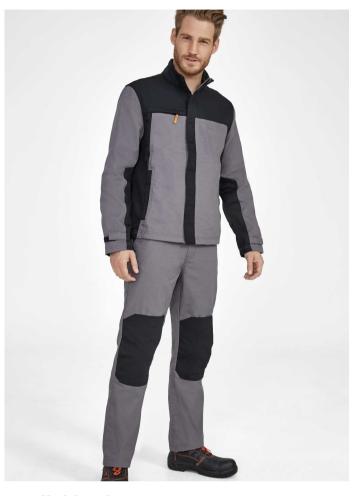

# MEN'S TWO-COLOUR WORKWEAR JACKET

01565

YEGAN

#### Quality

CANVAS 300 65% polyester - 35% cotton

### Style

High collar
Zip opening with protection placket
3 zip pockets
Adjustable cuffs
Inside drawcord
Reflective piping at back and sleeves
Inside woven ID label

#### **Available colours**

Dark grey / Black