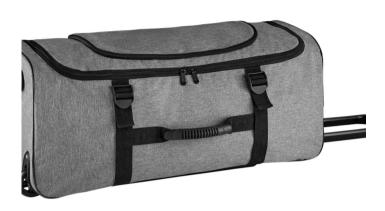

# **SOL'S GLOBE TROTTER 68**

TROLLEY SUITCASE

02924

## **Style**

Large top opening with double slider Removable front pocket for easy printing Heavy-duty aluminium telescopic handle 2 handles with reinforced rubber grips Side fastening straps 2 base spikes Reinforcing straps at back and base Tag holder at back Inside straps to secure clothes 1 inside zip pocket

#### **Available sizes**

| Sizes         | TUN             |
|---------------|-----------------|
| DIM           | 68 x 30 x 35 cm |
| CAPACITY (I.) | 70              |