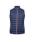

#### WOMEN'S LIGHTWEIGHT DOWN BODYWARMER

02937

#### **Available colours**

French navy

## **Style**

Zip opening

2 front zip pockets

2 inside pockets

Three colour details

"In bag" folding system with stoppers