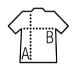

#### **Available sizes**

| Sizes | S     | М     | L     | XL    | XXL   |
|-------|-------|-------|-------|-------|-------|
| A/B   | 63/48 | 64/51 | 65/54 | 66/57 | 67/60 |