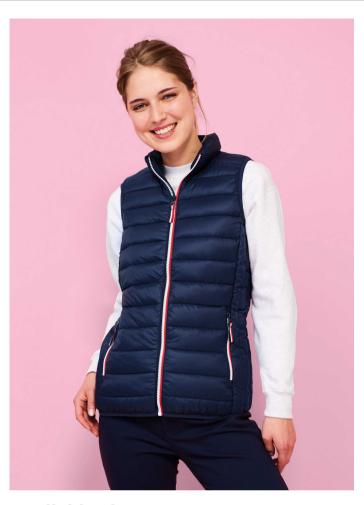

#### WOMEN'S LIGHTWEIGHT DOWN BODYWARMER

02937

#### **Available colours**

French navy

## **Style**

Zip opening

2 front zip pockets

2 inside pockets

Three colour details

"In bag" folding system with stoppers