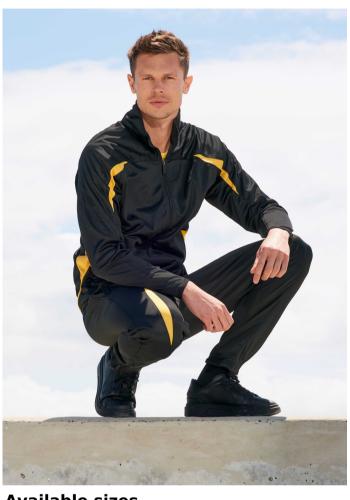

# SOL'S CAMP NOU

**ADULTS' CLUB TRACKSUIT** 

90300

Available sizes

#### **Style**

Jacket: Elasticated bias cuffs and waist trims Main zip fastening 2 zipped pockets Large breathable contrasting mesh inserts on the sides and sleeves, ensuring perspiration control Personalised zip puller Pant: Elasticated waist with drawstring 2 zipped pockets